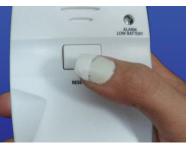

Easily integrate each pad with your PalatiumCare nurse call system:

Connect the pad to the fall management monitor using the Sensor Pad port. Connect the universal transmitter to the fall

Use the Reset button on the fall management monitor to learn the pad, monitor and transmitter into your PalatiumCare system.

management monitor using

the Nurse Call port.

Disable the audible alert to eliminate nuisance alerts.

String-type fall devices are also available. www.PalatiumCare.com/onlinestore For more information on PalatiumCare and integrated Fall Management devices. call 1-888-725-2848. See more PalatiumCare resident safety and call devices at www.PalatiumCare.com